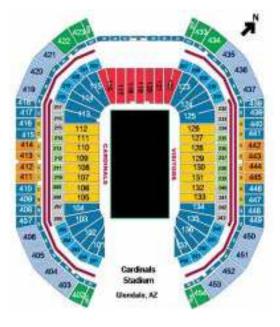

## NATIONAL CHAMPIONSHIP UPGRADE PRICING:

#### **Price Includes Upper Level Corner**

UPPER LEVEL ENDLINE - 20 ADD \$275 PER PERSON

UPPER LEVEL BETWEEN 20's ADD \$500 PER PERSON

LOWER LEVEL END ZONE ADD \$350 PER PERSON

LOWER/CLUB LEVEL CORNER ADD \$650 PER PERSON

LOWER/CLUB ENDLINE - 15 ADD \$850 PER PERSON

LOWER/CLUB LEVEL 15- 30 ADD \$1100 PER PERSON

LOWER/CLUB LEVEL BETWEEN 30's ADD \$1600 PER PERSON

Prices as of 12/3/2007