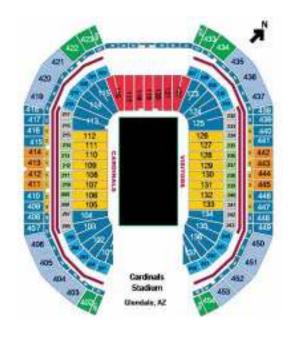

NATIONAL CHAMPIONSHIP UPGRADE PRICING: Price Includes Upper Level Corner

> UPPER LEVEL ENDLINE - 20 ADD \$275 PER PERSON

UPPER LEVEL BETWEEN 20's ADD \$500 PER PERSON

LOWER LEVEL END ZONE ADD \$350 PER PERSON

LOWER/CLUB LEVEL CORNER ADD \$650 PER PERSON

LOWER/CLUB ENDLINE - 15 ADD \$850 PER PERSON

LOWER/CLUB LEVEL 15- 30 ADD \$1100 PER PERSON

LOWER/CLUB LEVEL BETWEEN 30's ADD \$1600 PER PERSON