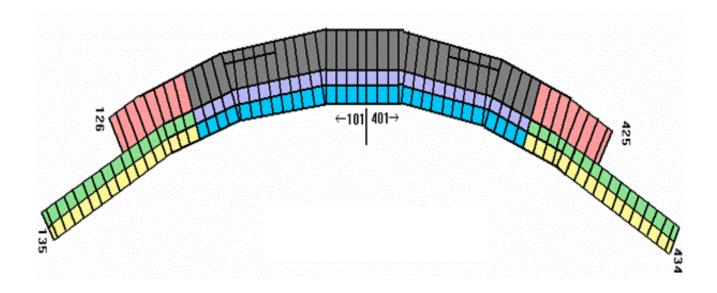

ticket
- Two days compact car rental (48 hours)
- All state and local taxes
- Busch Series race tickets—Add \$75
- Pre-race Pit Pass—Not Available for this race
- Extra night rates include rental car and local taxes

| Price Per Person        | Package Price | Extra Nights |
|-------------------------|---------------|--------------|
| <b>Double Occupancy</b> | \$750         | \$100        |
| Single Occupancy        | <b>\$895</b>  | \$200        |
| <b>Triple Occupancy</b> | \$695         | \$70         |
| Quad Occupancy          | \$675         | \$55         |

## HAMPTON INN

After a full day taking in the excitement at the speedway, you'll enjoy coming back to the hotel, with all the amenities Hampton Inns are known for-clean, comfortable rooms in a relaxed, inviting atmosphere.