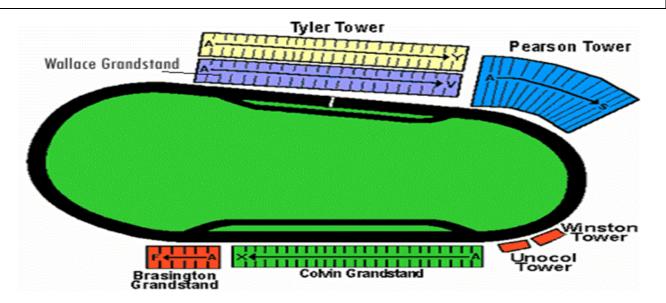

## Tickets Included–Brasington or Colvin Grandstands; Upgrade to Pearson Tower, Tyler Tower or Wallace Grandstand–Add \$300