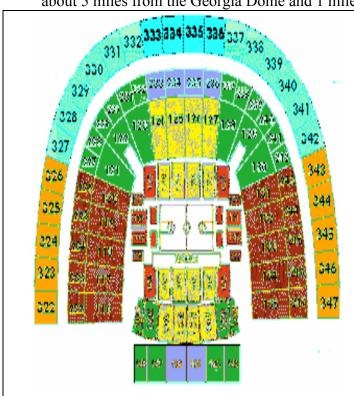

## MEN'S FINAL FOUR UPGRADES:

Note: All tickets are distributed in PAIRS ONLY

Sections 317-326 or 343-352 Included in Package Upper Level Corners – Sections 327-331, 338-342 Add \$500 Per Person

Upper Level Between Baskets – Sections 332-337 Add \$1000 Per Person

Mid Level Behind Baskets – Sections 223-226, 242-246 Add \$1300 Per Person

Lower Level Behind Baskets – Sections117-120, 131-134 Add \$3000 Per Person

Mid Level Corners – Sections 227-231, 238-241 Add \$1950 Per Person

Floor Level Behind Baskets – Sections 118F-121F, 130F-133F Add \$2300 Per Person

Lower Level Corners – Sections 121-123, 128-130 Add \$2400 Per Person

Lower Level Baseline – Sections 102-103, 108-109, 123, 128 Add \$2550 Per Person

> Mid Level Between Baskets – Sections 232-237 Add \$2900 Per Person

Lower Level Between Baskets – Sections 104-107, 124-127 Add \$5300 Per Person

Lower Level VIP Seating – Sections 104-107, 124-127 Add \$8000 Per Person