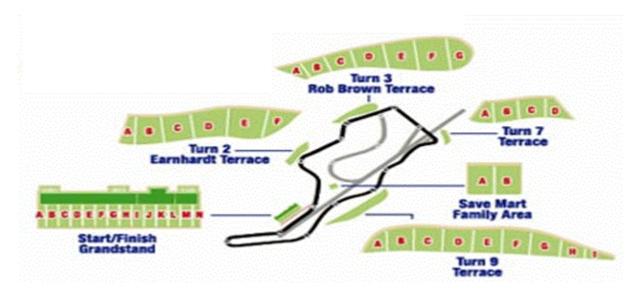

Tickets Included—Turns 2, 3, 7 or 9; Upgrade to Start/Finish Grandstand—Add \$300