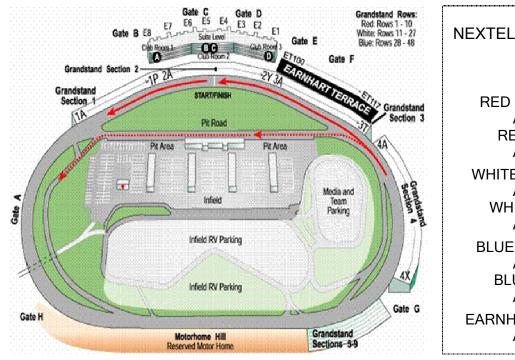

## NEXTEL CUP UPGRADE PRICING:

SECTION 4– Included in Package

RED ROWS/SECTIONS 1 & 3– Add \$200 Per Person RED ROWS/SECTION 2– Add \$225 Per Person

WHITE ROWS/SECTIONS 1 & 3– Add \$300 Per Person WHITE ROWS/SECTION 2– Add \$325 Per Person

BLUE ROWS/SECTIONS 1 & 3– Add \$400 Per Person BLUE ROWS/SECTION 2– Add \$425 Per Person

EARNHARDT/PETTY TERRACES– Add \$525 Per Person