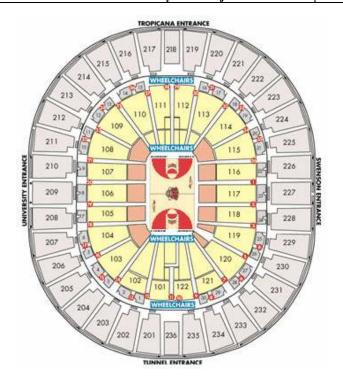

# NBA ALL-STAR GAME UPGRADES:

Upper Level Behind Baskets Included in Package

Upper Level Corners Add \$750 Per Person

Upper Level Courtside Add \$1500 Per Person

Lower Level Behind Baskets Add \$2400 Per Person

> Lower Level Corners Add \$4000 Per Person

> Lower Level Courtside Add \$8000 Per Person