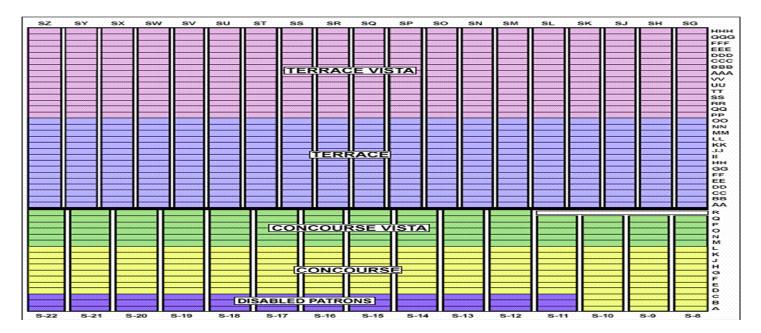

Tickets Included–Concourse or Concourse Vista Grandstands; Upgrade to Terrace or Terrace Vista–Add \$300