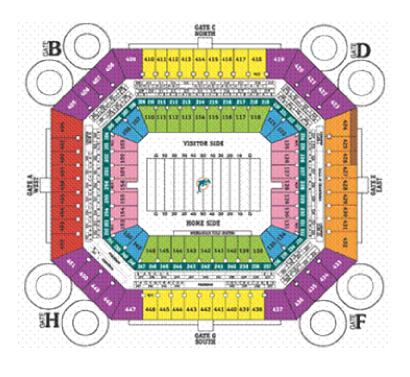

#### **SUPER BOWL UPGRADE PRICING:**

UPPER LEVEL CORNER END ZONE ADD \$450 PER PERSON

> UPPER LEVEL ENDLINE - 20 ADD \$600 PER PERSON

UPPER LEVEL BETWEEN 20's ADD \$950 PER PERSON

LOWER LEVEL END ZONE ADD \$900 PER PERSON

LOWER LEVEL CORNER END ZONE Sold Out

LOWER LEVEL ENDLINE - 15 ADD \$1600 PER PERSON

> LOWER LEVEL 15 - 30 Sold Out

LOWER LEVEL BETWEEN 30's ADD \$4250 PER PERSON