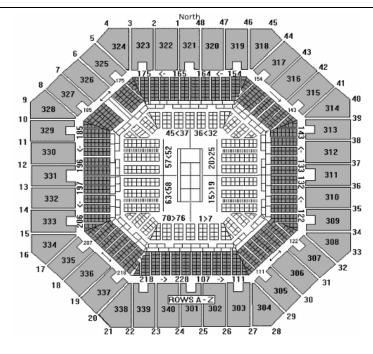

## Upper (300) Level Tickets Included in Package

Upgrades for Monday-Wednesday, August 27-29: Loge – Add \$200 Per Session Courtside – Add \$400 Per Session

Upgrades for Thursday-Friday, August 29-30: Loge – Add \$350 Per Session Courtside – Add \$600 Per Session

Upgrades for Saturday-Friday, September 1-7 Loge – Add \$400 Per Session Courtside – Add \$900 Per Session

Upgrades for Saturday, September 8: (Men's Semi-Finals Day/Women's Final Night) Loge – Add \$550 Per Session Courtside – Add \$1550 Per Session

> Upgrades for Sunday, September 9: (Men's Final) Loge – Add \$750 Courtside – Add \$2200