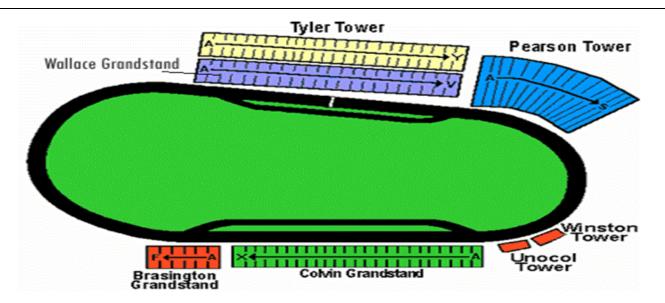

## Tickets Included–Brasington or Colvin Grandstands; Upgrade to Pearson Tower, Tyler Tower or Wallace Grandstand–Add \$300