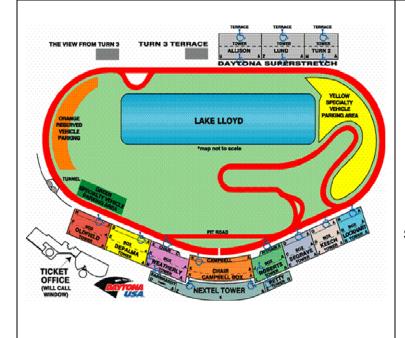

### **DAYTONA 500 UPGRADES & HOSPITALITY:**

Tickets Included in Package: OLDFIELD (Rows 1-25) or LOCKHART (Rows 1-23)

OLDFIELD (Rows 26-45) or LOCKHART (Rows 24-43): Busch Series 300 – Add \$200 Per Person Daytona 500 – Add \$400 Per Person

PETTY TOWER (Rows 34-50): Busch Series 300 – Add \$350 Per Person Daytona 500 – Add \$700 Per Person

Sunday Nextel Fanzone/Pre-Race Pass allows fans to walk across the track surface, over the grassy Tri-Oval area and onto Pit Road during Pre-Race activities