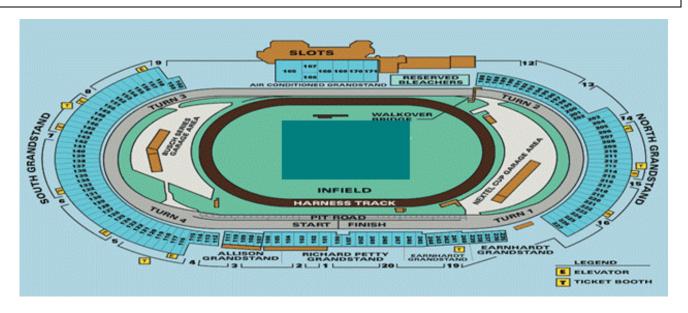

## Tickets Included—South or North Grandstands; Allison, Petty, or Earnhardt Grandstands—Add \$300