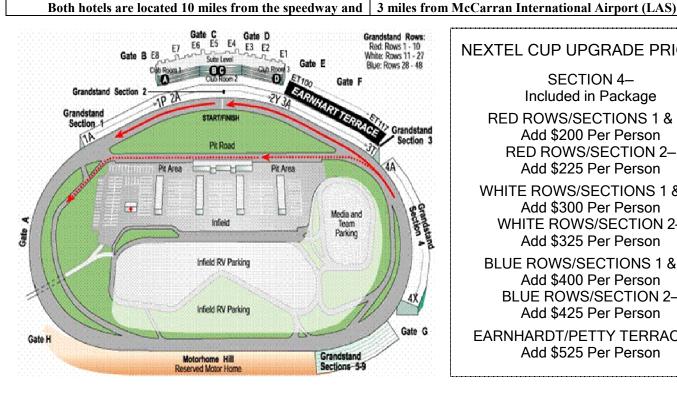

complimentary breakfast daily. Both hotels are located 10 miles from the speedway and

**NEXTEL CUP UPGRADE PRICING:** 

SECTION 4-Included in Package

RED ROWS/SECTIONS 1 & 3-Add \$200 Per Person **RED ROWS/SECTION 2–** Add \$225 Per Person

WHITE ROWS/SECTIONS 1 & 3-Add \$300 Per Person WHITE ROWS/SECTION 2-Add \$325 Per Person

BLUE ROWS/SECTIONS 1 & 3-Add \$400 Per Person **BLUE ROWS/SECTION 2-**Add \$425 Per Person

EARNHARDT/PETTY TERRACES-Add \$525 Per Person