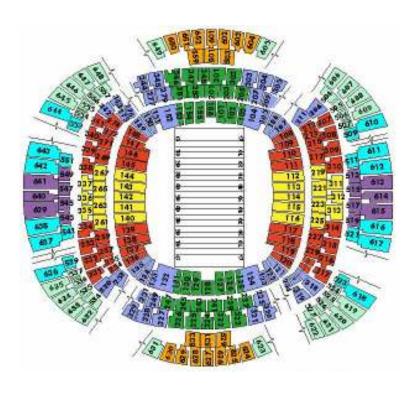

#### **Price Includes Terrace Level End Zone**

TERRACE LEVEL CORNER ADD \$500 PER PERSON

LOWER LEVEL END ZONE ADD \$600 PER PERSON

TERRACE LEVEL END LINE - 25 ADD \$700 PER PERSON

> LOWER LEVEL CORNER ADD \$700 PER PERSON

> LOGE LEVEL END ZONE ADD \$700 PER PERSON

LOGE LEVEL CORNER ADD \$800 PER PERSON

TERRACE LEVEL BETWEEN 25's ADD \$850 PER PERSON

LOWER LEVEL ENDLINE - 25 ADD \$1100 PER PERSON

LOGE LEVEL ENDLINE - 25 ADD \$1500 PER PERSON

LOWER LEVEL BETWEEN 25's ADD \$2000 PER PERSON

LOGE LEVEL BETWEEN 25's ADD \$2500 PER PERSON