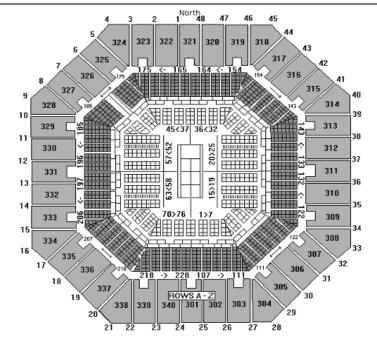

## Upper (300) Level Tickets Included in Package

<u>Upgrades for Monday August 26th - Wednesday August 28th</u>
Loge – Add \$200 Per Session
Courtside – Add \$400 Per Session

<u>Upgrades for Thursday August 29th - Friday September 1st</u> <u>Loge – Add \$350 Per Session</u> <u>Courtside – Add \$600 Per Session</u>

<u>Upgrades for Saturday September 2nd- Friday September 6th</u>
Loge – Add \$400 Per Session
Courtside – Add \$900 Per Session

<u>Upgrades for Saturday September 7th</u> (Men's Semi-Finals Day/Women's Final Night) Loge – Add \$550 Per Session Courtside – Add \$1550 Per Session

<u>Upgrades for Sunday September 8th</u>
(Men's Final)

Loge – Add \$750

Courtside – Add \$2200