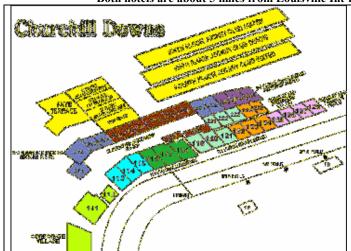

#### KENTUCKY OAKS UPGRADES:

First Floor Grandstand (Sections 126-128): Included in Package Second Floor Upgrade I (Sections 224-225): Add \$150 Per Person Second Floor Upgrade II (Sections 221-223): Add \$300 Per Person Third Floor Upgrade I (Sections 324-325): Add \$500 Per Person Third Floor Upgrade II (Sections 322-323): Add \$625 Per Person Third Floor Clubhouse (Sections 312-321): Add \$1250 Per Person

#### KENTUCKY DERBY UPGRADES:

First Floor Grandstand (Sections 126-128): Included in Package Second Floor Upgrade I (Sections 224-225): Add \$300 Per Person Second Floor Upgrade II (Sections 221-223): Add \$600 Per Person Third Floor Upgrade I (Sections 324-325): Add \$1000 Per Person Third Floor Upgrade II (Sections 322-323): Add \$1250 Per Person Third Floor Clubhouse (Sections 312-321): Add \$2500 Per Person