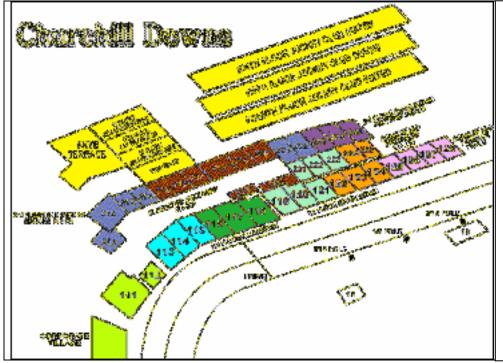

## BREEDERS CUP UPGRADES: First Floor Grandstand (Sections 126-128): Included in Package

Second Floor Upgrade I (Sections 224-225): Add \$150 Per Person

Second Floor Upgrade II (Sections 221-223): Add \$300 Per Person

Third Floor Upgrade I (Sections 324-325): Add \$500 Per Person

Third Floor Upgrade II (Sections 321-323): Add \$625 Per Person

Third Floor Clubhouse (Sections 312-320): Add \$1250 Per Person