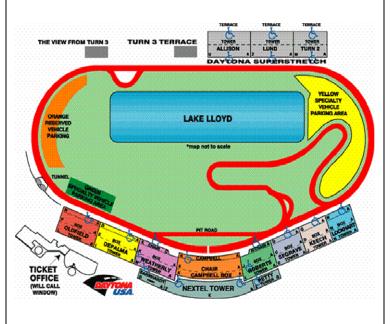

#### DAYTONA 500 UPGRADES & HOSPITALITY:

Tickets Included in Package:

OLDFIELD (Rows 1-25) or LOCKHART (Rows 1-23)

OLDFIELD (Rows 26-45) or LOCKHART (Rows 24-43): Busch Series 300 – Add \$200 Per Person Daytona 500 – Add \$400 Per Person

PETTY TOWER (Rows 34-50): Busch Series 300 – Add \$350 Per Person Daytona 500 – Add \$700 Per Person

Sunday Nextel Fanzone/Pre-Race Pass allows fans to walk across the track surface, over the grassy Tri-Oval area and onto Pit Road during Pre-Race activities Add \$150 Per Person