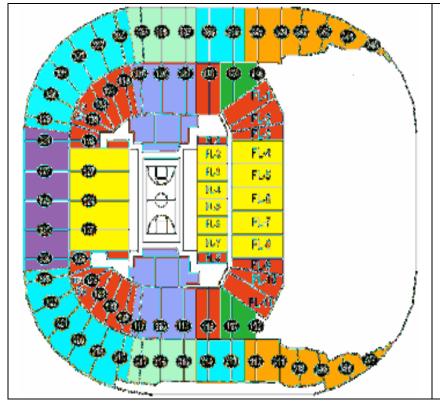

## MEN'S FINAL FOUR UPGRADES:

Note: All tickets are distributed in PAIRS ONLY Sections 307-312 or 340-345

Included in Package

Upper Level Behind Baskets - Sec 314-317, 335-338 Add \$500 Per Person

Upper Level Corner - Sec 318-324, 328-334 Add \$1500 Per Person

Upper Level Baseline - Sec 326-327 Add \$2500 Per Person

Lower Level Behind Baskets - Sec 113-118, 134-139 Add \$3000 Per Person

Lower Level Corners - Sec 119-123, 129-133 Add \$5000 Per Person

Lower Level Baseline - Sec 124-128, FL1-FL8 Add \$7000 Per Person