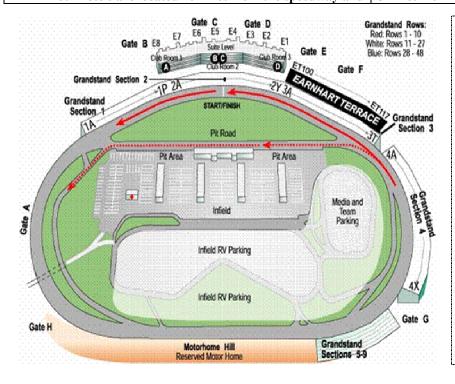

### **NEXTEL CUP UPGRADE PRICING:**

SECTION 4– Included in Package

RED ROWS/SECTIONS 1 & 3— Add \$175 Per Person RED ROWS/SECTION 2— Add \$200 Per Person

WHITE ROWS/SECTIONS 1 & 3— Add \$225 Per Person WHITE ROWS/SECTION 2— Add \$250 Per Person

BLUE ROWS/SECTIONS 1 & 3— Add \$325 Per Person BLUE ROWS/SECTION 2— Add \$400 Per Person

EARNHARDT/PETTY TERRACES— Add \$450 Per Person