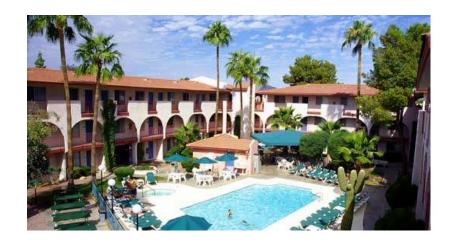

## **HOSPITALITY SUITES SCOTTSDALE**

The Hospitality Suites offers 210 Junior King and One-Bedroom Suites with full kitchens in each room. The hotel also features three yearround pools conveniently accessible from each suite. The hotel is approximately 15 miles east of the stadium and 5 miles east of Sky Harbor International Airport (PHX).