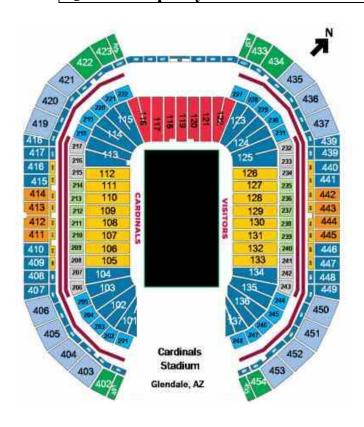

## **SUPER BOWL UPGRADE PRICING:**To be Updated Shortly

UPPER LEVEL CORNER END ZONE ADD \$ PER PERSON

UPPER LEVEL ENDLINE - 20 ADD \$ PER PERSON

UPPER LEVEL BETWEEN 20's ADD \$ PER PERSON

LOWER LEVEL END ZONE ADD \$ PER PERSON

LOWER LEVEL CORNER END ZONE ADD \$ PER PERSON

LOWER LEVEL ENDLINE - 15 ADD \$ PER PERSON

> LOWER LEVEL 15 - 30 ADD \$ PER PERSON

LOWER LEVEL BETWEEN 30's ADD \$ PER PERSON