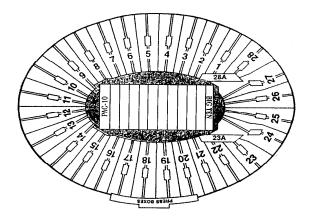

## The hotel is approximately 35 miles from Pasadena and 1 mile from Los Angeles International Airport.

End Zone Game Tickets Included In Package Sections 9-14, 23-28

Corner End Zone - Sections 1, 8, 15, 22 Add \$250

> Corner - Sections 2, 7, 16, 21 Add \$400

Sideline - Sections 3, 6, 17, 20 Add \$650

Best Available Sideline - Sections 4-5, 18-19 Add \$900