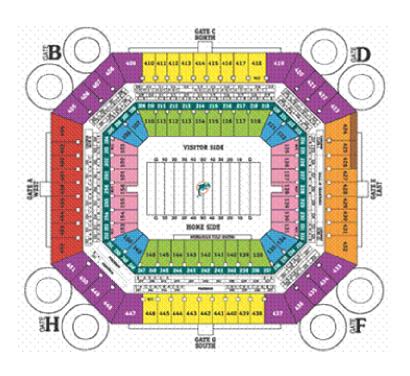

#### **SUPER BOWL UPGRADE PRICING:**

UPPER LEVEL CORNER END ZONE ADD \$450 PER PERSON

> UPPER LEVEL ENDLINE - 20 ADD \$600 PER PERSON

UPPER LEVEL BETWEEN 20's ADD \$950 PER PERSON

LOWER LEVEL END ZONE Sold Out

LOWER LEVEL CORNER END ZONE Sold Out

LOWER LEVEL ENDLINE - 15 ADD \$1600 PER PERSON

> LOWER LEVEL 15 - 30 Sold Out

LOWER LEVEL BETWEEN 30's Sold Out