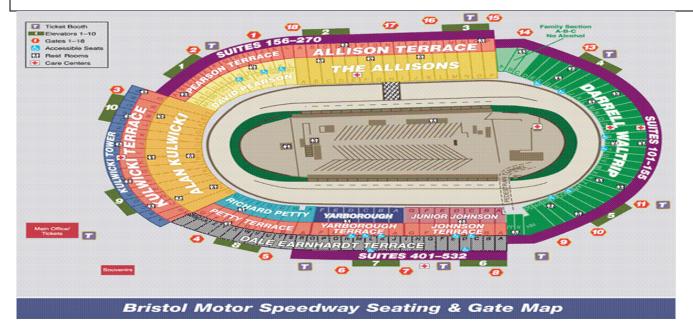

The hotel is approximately 120 miles west of the speedway.

Tickets Included—Johnson, Yarborough or Petty Grandstands; Upgrade to Waltrip, Kulwicki, Pearson or Allison—Add \$300