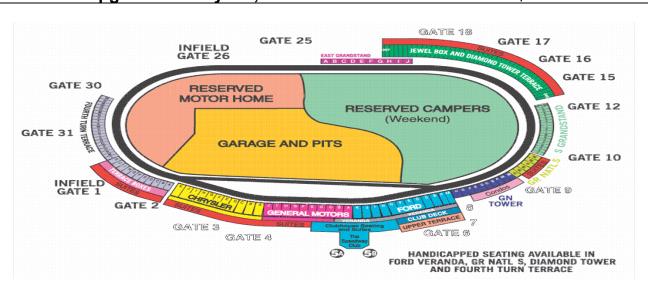

## Tickets Included—East, JB&DT Terrace, S, GN or Fourth Turn Grandstands; Upgrade to Chrysler, General Motors or Ford—Add \$300