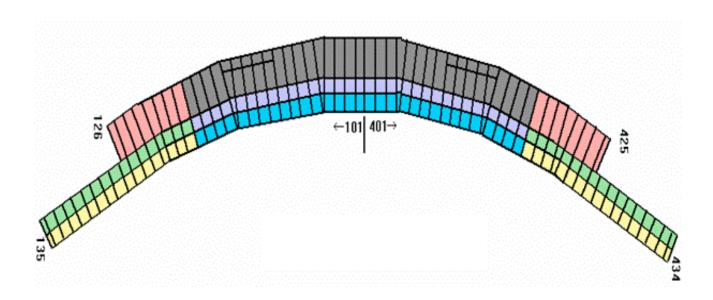

## Tickets Included—Sections 127-135 or 426-434; Upgrade to Sections 101-126 or 401-425—Add \$300