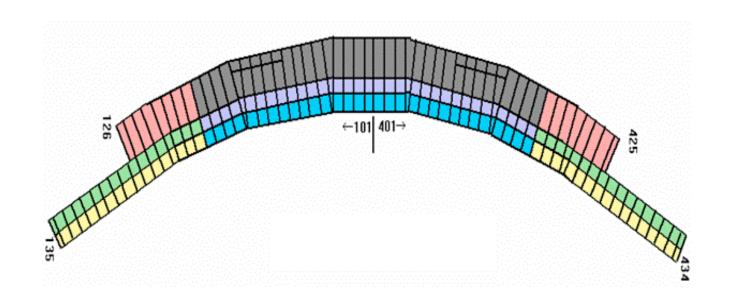

Tickets Included—Sections 127-135 or 426-434; Upgrade to Sections 101-126 or 401-425—Add \$300