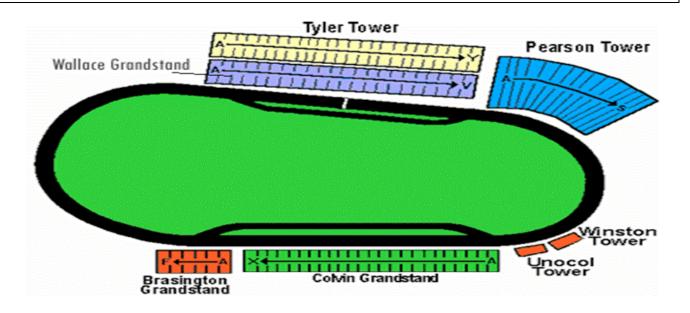

Tickets Included—Brasington or Colvin Grandstands; Upgrade to Pearson Tower, Tyler Tower or Wallace Grandstand—Add \$300