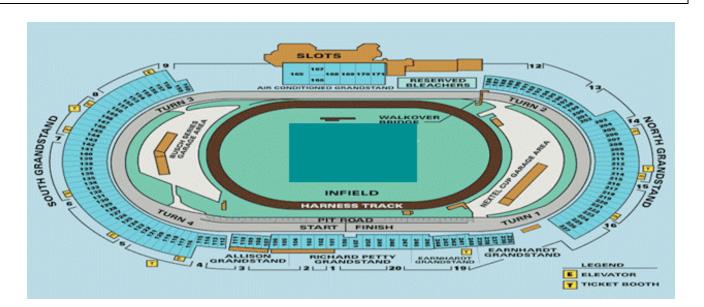

## The hotel is approximately 30 miles southwest of the speedway.

Tickets Included—South or North Grandstands; Upgrade to Allison, Petty, East or Northeast—Add \$300