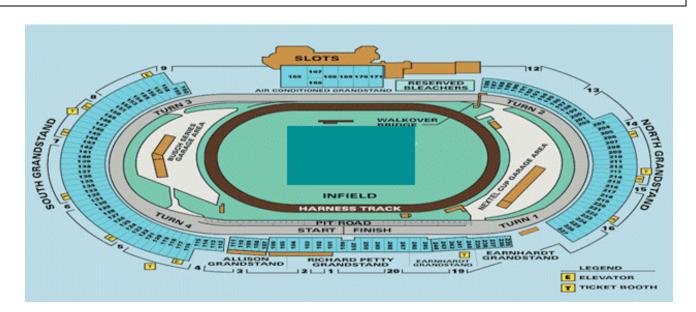

## Tickets Included—South or North Grandstands; Upgrade to Allison, Petty, East or Northeast—Add \$300