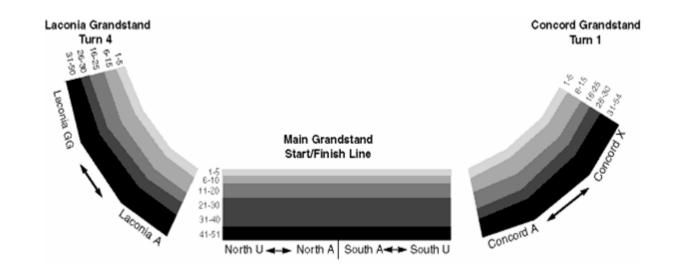

> Tickets Included—Laconia or Concord Grandstands; Upgrade to Main Grandstand—Add \$300