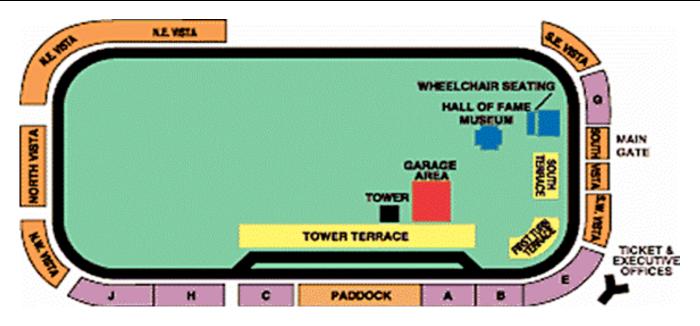

ss—Not Available for this race
- Extra night rates include rental car and local taxes

| <b>Price Per Person</b> | Package Price | Extra Nights |
|-------------------------|---------------|--------------|
| <b>Double Occupancy</b> | \$550         | \$160        |
| Single Occupancy        | \$850         | <b>\$320</b> |
| Triple Occupancy        | \$450         | \$110        |
| Quad Occupancy          | \$395         | \$85         |

## HAMPTON INN DOWNTOWN

In the heart of Indianapolis, the Hampton Inn Downtown features 9 stories with 180 rooms and across from Circle Centre Mall, the hotel is within walking distance to over 30 downtown restaurants.

The hotel is approximately 5 miles southeast of the speedway.

## Tickets Included—South Vista; Upgrade to Paddock, A, B or C—Add \$300