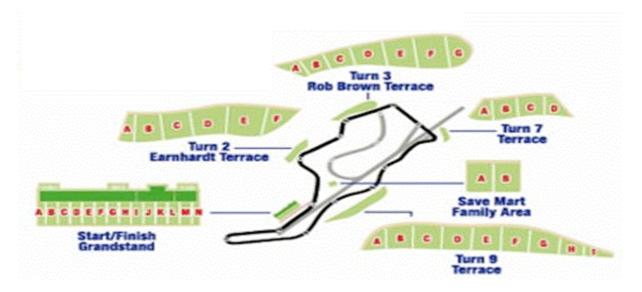

Available
- Pre-race Pit Pass—Not Available at this race
- Extra night rates include rental car and local taxes

| Price Per Person        | Package Price | Extra Nights |
|-------------------------|---------------|--------------|
| <b>Double Occupancy</b> | \$495         | <b>\$90</b>  |
| Single Occupancy        | \$675         | \$180        |
| Triple Occupancy        | \$450         | \$60         |
| Quad Occupancy          | \$425         | \$45         |

## HAMPTON INN

After a full day taking in the excitement at the speedway, you'll enjoy all the amenities that Hampton Inns are known for: clean, comfortable rooms in a relaxed, inviting atmosphere and breakfast including hot entrees such as sausage, eggs and biscuits.

## The hotel is approximately 50 miles from the speedway.