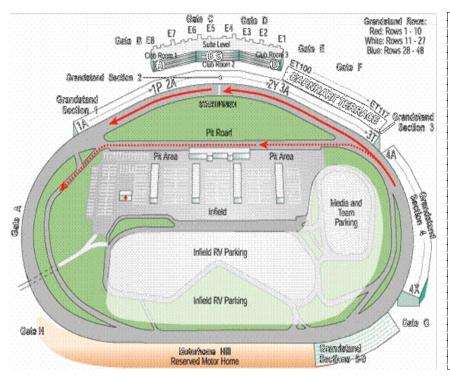

### **NEXTEL CUP UPGRADE PRICING:**

SECTION 4— Included in Package

RED ROWS/SECTIONS 1 & 3— Add \$125 Per Person RED ROWS/SECTION 2— Add \$150 Per Person

WHITE ROWS/SECTIONS 1 & 3— Add \$175 Per Person WHITE ROWS/SECTION 2— Add \$200 Per Person

Add \$275 Per Person
BLUE ROWS/SECTION 2—
Add \$350 Per Person

EARNHARDT/PETTY TERRACES— Add \$450 Per Person