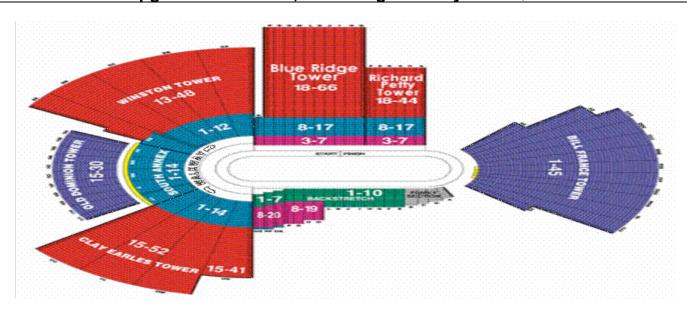

The hotel is approximately 60 miles north of the speedway.

Tickets Included—Backstretch, France, Old Dominion or Earles Grandstands; Upgrade to Winston, Blue Ridge & Petty—Add \$300