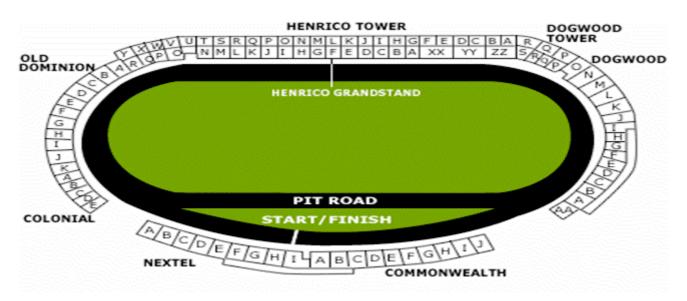

Tickets Included—Henrico, Dogwood, Colonial or Old Dominion Grandstands; Upgrade to Commonwealth or Nextel—Add \$300