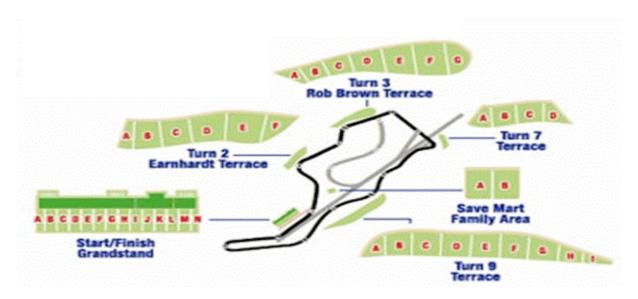

The hotel is approximately 50 miles from the speedway.

Tickets Included—Turns 2, 3, 7 or 9; Upgrade to Start/Finish Grandstand—Add \$300