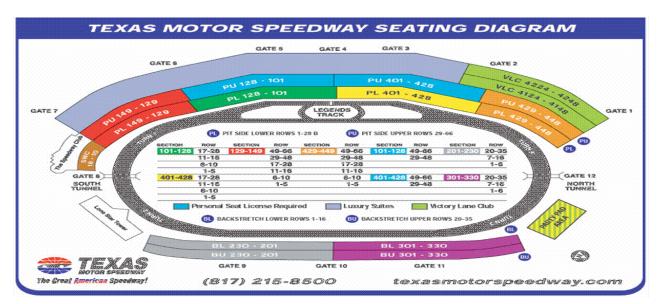

## The hotel is approximately 10 miles east of the speedway.

Tickets Included—Backstretch Grandstands; Upgrade to Frontstretch Grandstands—Add \$300