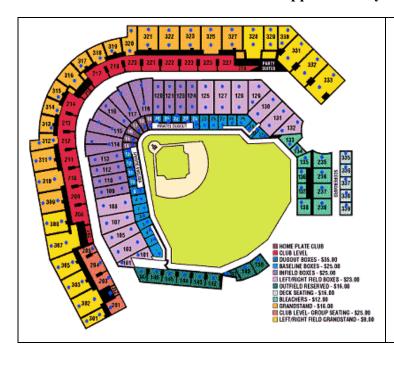

## BASEBALL ALL-STAR GAME UPGRADES:

Sections 210-219 or 338-345 Included in Package

Sections 321-337 Add \$275 Per Person

Sections 101-106 or 144-151 Add \$400 Per Person

Sections 112-118 or 137-143 Add \$750 Per Person

Sections 119-136 Add \$1350 Per Person