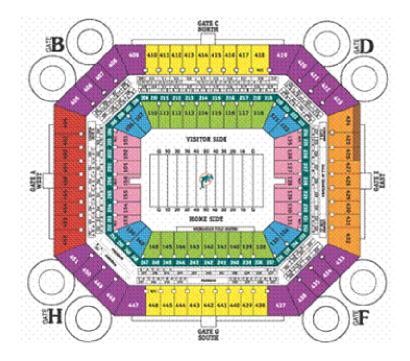

## SUPER BOWL UPGRADE PRICING:

UPPER LEVEL CORNER ADD \$450 PER PERSON

UPPER LEVEL ENDLINE - 20 ADD \$600 PER PERSON

UPPER LEVEL BETWEEN 20's ADD \$900 PER PERSON

FIELD LEVEL END ZONE ADD \$500 PER PERSON

FIELD LEVEL CORNER ADD \$600 PER PERSON

FIELD LEVEL ENDLINE - 30 ADD \$1750 PER PERSON

FIELD LEVEL BETWEEN 30's ADD \$3750 PER PERSON