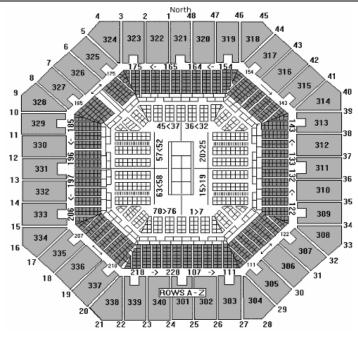

## Upper (300) Level Tickets Included in Package

Upgrades for Monday-Wednesday, August 28-30: Loge – Add \$200 Per Session Courtside – Add \$400 Per Session

Upgrades for Thursday-Friday, August 31-September 1: Loge – Add \$350 Per Session Courtside – Add \$600 Per Session

<u>Upgrades for Saturday-Friday, September 2-8</u>: Loge – Add \$400 Per Session Courtside – Add \$900 Per Session

Upgrades for Saturday, September 9: (Men's Semi-Finals Day/Women's Final Night) Loge – Add \$550 Per Session Courtside – Add \$1550 Per Session

<u>Upgrades for Sunday, September 10:</u> (Men's Final) Loge – Add \$750 Courtside – Add \$2200