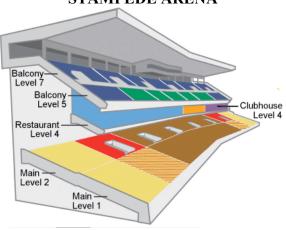

|--------------|
| Double Occupancy | \$595         | <b>\$200</b> |
| Single Occupancy | \$995         | <b>\$400</b> |
| Triple Occupancy | \$495         | \$135        |
| Quad Occupancy   | \$450         | \$105        |

### Extra night with either Rodeo or Chuckwagon tickets:

\$250p/p dbl; \$450p/p sgl; \$185 p/p tpl; \$155 p/p quad

## Extra night including both Rodeo & Chuckwagon tickets:

\$300p dbl; \$500 p/p sgl; \$235 p/p tpl; \$205 p/p quad

#### **WESTIN CALGARY**

The Westin Calgary is Calgary's largest hotel featuring 525 guest rooms featuring Heavenly Beds, Heavenly Showers, pillows & towels you are sure to have a Heavenly Stay. Just a 10-minute ride on the C-Train to Stampede Park and all the excitement that the Exhibition & Stampede have to offer.

#### STAMPEDE ARENA